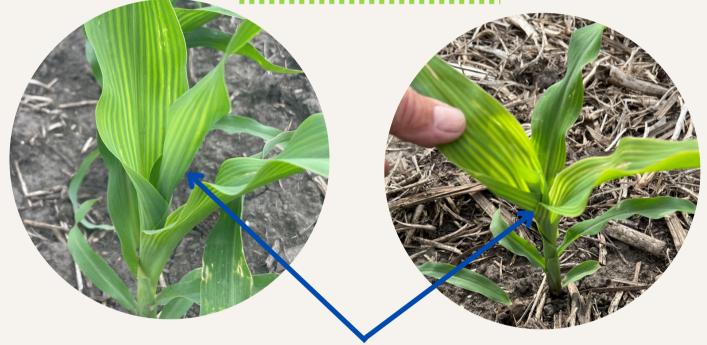

## **Boots In The Field**

**Report** for 6-3-22 Episode

Healthy plant with normal vein appearance

## Zinc Deficiency

Zinc deficient plants will have a green whorl and yellow striping on the leaves that as the deficiency progresses becomes white striping.