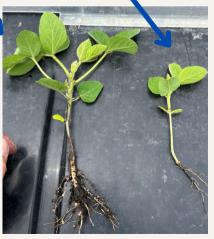

## Nitrogen Deficiency

Nitrogen deficient plants will be pale green / light yellow through the entire plant and the lower leaves will be cannibalizing.

No-till beans caught in the carbon penalty

Strip-till beans coming out of carbon penalty