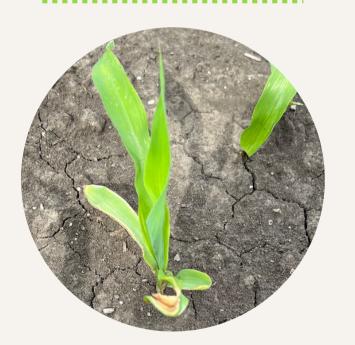

## Nitrogen Deficiency

Nitrogen deficient plants will be pale green / light yellow through the entire plant and the lower leaves will be cannibalizing.

No-till beans caught in the carbon penalty

Strip-till beans coming out of carbon penalty