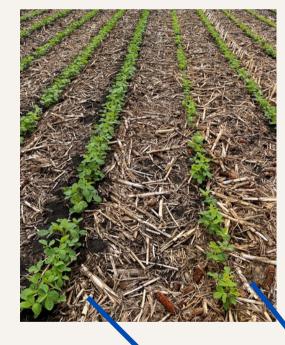

## Nitrogen Deficiency

Nitrogen deficient plants will be pale green / light yellow through the entire plant and the lower leaves will be cannibalizing.

No-till beans caught in the carbon penalty

Strip-till beans coming out of carbon penalty