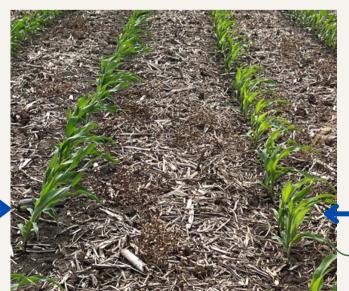

## Sulfur Deficiency

Sulfur deficient plants will have a yellow whorl and yellow striping on the leaves

Sulfur Plot

With Sulfur

Without Sulfur